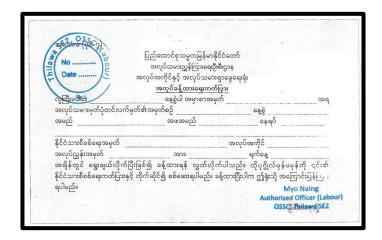

## **Annex 1: Sample of Foreign Worker Employment Registration Card**

| States interests of Labour | MINISTRY OF LABOUR, EMPLOYMENT AND SOCIAL SECURITY DEPARTMENT OF LABOUR REGISTRATION CARD (ALIEN WORKER) | r<br>No. <u>Pte/</u> |
|----------------------------|----------------------------------------------------------------------------------------------------------|----------------------|
| Name                       |                                                                                                          |                      |
| Date of Birth              |                                                                                                          |                      |
| Nationality                |                                                                                                          |                      |
| Passport No.               |                                                                                                          |                      |
| Date of Issue              |                                                                                                          |                      |
| Valid up to                | ·····                                                                                                    |                      |
| TLW-0000                   | Deputy Direct                                                                                            | or                   |

Figure V-3[1]: Front View of Registration Card (Foreign Worker)

| Occupation Name of Enterprise Address of Enterprise Tel Address of Holder                                                                   |
|---------------------------------------------------------------------------------------------------------------------------------------------|
| Signature of Holder                                                                                                                         |
| * NOT TRANSFERABLE  * IF LOST REPORT IMMEDIATELY TO DEPT: OF LABOUR(DOL)  * RETURN THIS CSRD TO (DOL) ON TERMINATION OF EMPLOYMENT CONTRACT |