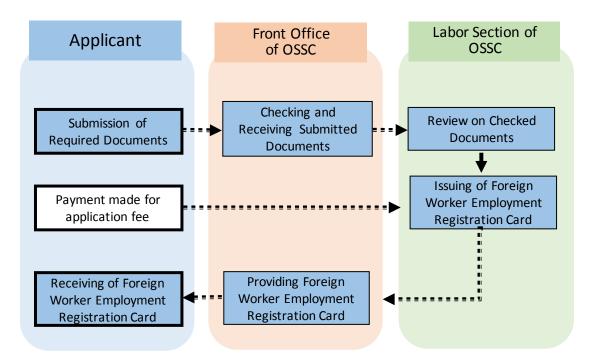

#### 1. Foreign Worker Employment Registration

| Necessary         | 1. | FORM-LB1: Application for Employment Registration of                 |  |  |  |  |  |  |  |  |  |
|-------------------|----|----------------------------------------------------------------------|--|--|--|--|--|--|--|--|--|
| Documents         |    | Foreign Worker                                                       |  |  |  |  |  |  |  |  |  |
| submitted by      | 2. | Passport copy of the applicant                                       |  |  |  |  |  |  |  |  |  |
| Applicant         | 3. | Passport size photo of the applicant                                 |  |  |  |  |  |  |  |  |  |
| Actual Procedures | 1. | The applicant submits the necessary documents to the Labor           |  |  |  |  |  |  |  |  |  |
|                   |    | Section of OSSC through the Front Office.                            |  |  |  |  |  |  |  |  |  |
|                   | 2. | The Labor Section of OSSC checks whether or not the applicant        |  |  |  |  |  |  |  |  |  |
|                   |    | is in the list of the Form of Recruitment Status which is submitted  |  |  |  |  |  |  |  |  |  |
|                   |    | to TSMC by the Investor.                                             |  |  |  |  |  |  |  |  |  |
|                   | 3. | If there is no irregularity found in the documents submitted, the    |  |  |  |  |  |  |  |  |  |
|                   |    | applicant pays application fee.                                      |  |  |  |  |  |  |  |  |  |
|                   | 4. | Foreign Worker Employment Registration Card is issued and            |  |  |  |  |  |  |  |  |  |
|                   |    | provided to the applicant.                                           |  |  |  |  |  |  |  |  |  |
| Application Fee   | -  | 1st Registration card: MMK5,500 for 6 months                         |  |  |  |  |  |  |  |  |  |
|                   | -  | Renewal of registration card: MMK11,000 for every 1 year             |  |  |  |  |  |  |  |  |  |
|                   | -  | Overstay: MMK 1,000 for 1 month MMK 2,000 more than 1 month          |  |  |  |  |  |  |  |  |  |
| Time Frame        | -  | Same day if submitted the application before noon                    |  |  |  |  |  |  |  |  |  |
|                   | -  | Next day if submitted the application after noon.                    |  |  |  |  |  |  |  |  |  |
| Remarks           | -  | Before the application for Foreign Worker Employment Registration,   |  |  |  |  |  |  |  |  |  |
|                   |    | the Investor submits a list of employees with the Form of            |  |  |  |  |  |  |  |  |  |
|                   |    | Recruitment Status, which is provided in Notice No.02/2015 of        |  |  |  |  |  |  |  |  |  |
|                   |    | Thilawa Special Economic Zone Management Committee dated 8           |  |  |  |  |  |  |  |  |  |
|                   |    | July 2015, and with the standard Employment Contract it uses, to the |  |  |  |  |  |  |  |  |  |
|                   |    | Thilawa SEZ Management Committee.                                    |  |  |  |  |  |  |  |  |  |

Figure V-1: Procedure for Foreign Worker Employment Registration