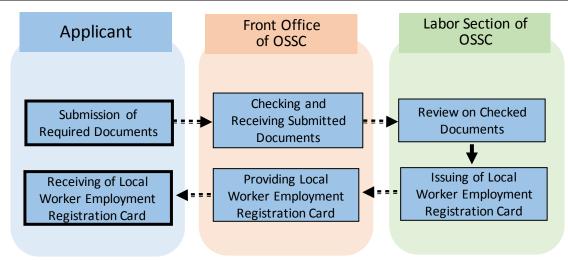

#### 2. Local Worker Employment Registration

| Necessary         | 1. FORM-LB2-1: Informing Letter for Job Vacancy (Alalakha FORM 3)                                                                                                                                                                                                                                                                                            |  |  |  |  |
|-------------------|--------------------------------------------------------------------------------------------------------------------------------------------------------------------------------------------------------------------------------------------------------------------------------------------------------------------------------------------------------------|--|--|--|--|
| Documents         | 2. FORM-LB2-2: Information of Recruited Employees (Alalakha FORM 6)                                                                                                                                                                                                                                                                                          |  |  |  |  |
| submitted by      | Labor Card of each Local Employee that is to be recruited (Labor Card                                                                                                                                                                                                                                                                                        |  |  |  |  |
| Applicant         | issued by Township Labor Office before getting the job)                                                                                                                                                                                                                                                                                                      |  |  |  |  |
| Actual Procedures | <ol> <li>The applicant submits the necessary documents to the Labor Section of OSSC through the Front Office.</li> <li>The Labor Section of OSSC checks the submitted documents whether</li> </ol>                                                                                                                                                           |  |  |  |  |
|                   | <ul> <li>it is complete or not.</li> <li>3. If the submitted documents are complete and accepted, Local Worker Employment Registration Card (FORM-LB2-3: Alalakha FORM 7) is issued and provided to the applicant.</li> </ul>                                                                                                                                |  |  |  |  |
| Application Fee   | None                                                                                                                                                                                                                                                                                                                                                         |  |  |  |  |
| Time Frame        | <ul> <li>Same day if submitted the application before noon</li> <li>Next day if submitted the application after noon.</li> </ul>                                                                                                                                                                                                                             |  |  |  |  |
| Remarks           | - Before the application for Local Worker Employment Registration, the Investor submits a list of employees with the Form of Recruitment Status, which is provided in Notice No.02/2015 of Thilawa Special Economic Zone Management Committee dated 8 July 2015, and with the standard Employment Contract it uses, to the Thilawa SEZ Management Committee. |  |  |  |  |

Figure V-2: Procedure for Local Worker Employment Registration