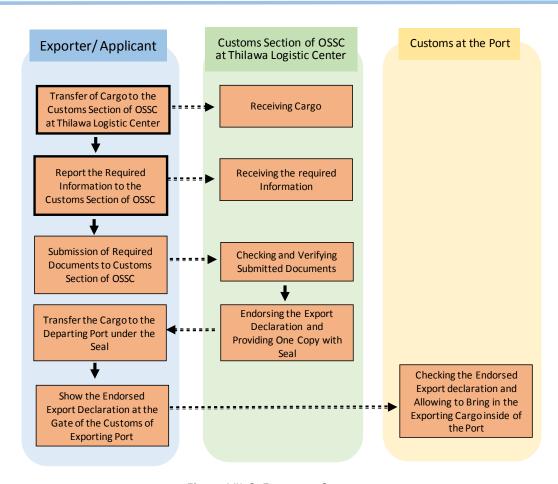

### 2-2) Export Procedures

i) Export to overseas

| 1) Export to overseas   |                                                                   |                                                   |  |  |  |  |  |
|-------------------------|-------------------------------------------------------------------|---------------------------------------------------|--|--|--|--|--|
| Necessary Documents     | •                                                                 | on (FORM-CT3)                                     |  |  |  |  |  |
| submitted by Applicant  | Proforma Invoice                                                  |                                                   |  |  |  |  |  |
|                         | Packing List                                                      |                                                   |  |  |  |  |  |
|                         | Original L/C (Letter of Credit)                                   |                                                   |  |  |  |  |  |
|                         | Shipping Instruction/Booking Note                                 |                                                   |  |  |  |  |  |
|                         | Import Declaration is required to be shown for the return or      |                                                   |  |  |  |  |  |
|                         | repair of the prod                                                | ducts which were previously imported.             |  |  |  |  |  |
| Actual Procedures       | Exporter consign                                                  | as the container or cargo and transfer to the     |  |  |  |  |  |
| (Job Flow by Officials) | <b>Customs Section</b>                                            | of OSSC at Thilawa Logistics Center.              |  |  |  |  |  |
|                         | Exporter reports to the Customs Section of OSSC the               |                                                   |  |  |  |  |  |
|                         | information such as exporter's information, cargo details and     |                                                   |  |  |  |  |  |
|                         | shipping advice through e-system.                                 |                                                   |  |  |  |  |  |
|                         | Exporter/applicant submits required documents to the Customs      |                                                   |  |  |  |  |  |
|                         | Section of OSSC                                                   |                                                   |  |  |  |  |  |
|                         | After verifying the submitted documents and if no irregularity is |                                                   |  |  |  |  |  |
|                         | found, the Customs Section of OSSC endorses the Export            |                                                   |  |  |  |  |  |
|                         | Declaration and                                                   | provides one copy to the exporter and releases    |  |  |  |  |  |
|                         | the cargo with sea                                                | al.                                               |  |  |  |  |  |
|                         | Exporter forward                                                  | s the cargo to the departing port under the seal. |  |  |  |  |  |
|                         | Exporter shows t                                                  | the endorsed Export Declaration at the gate of    |  |  |  |  |  |
|                         | the Customs of                                                    | exporting port to bring in the exporting cargo    |  |  |  |  |  |
|                         | inside.                                                           |                                                   |  |  |  |  |  |
| Fees                    | Appendix 1: List                                                  | of Fees                                           |  |  |  |  |  |
| Time Frame              | A                                                                 |                                                   |  |  |  |  |  |
| Remarks                 | ne                                                                |                                                   |  |  |  |  |  |

Figure VII-6: Export to Overseas

ii) Export by free zone investors to Promotion Zone or Domestic Tariff Area

| ii) Export by free zon  | ne investors to Fromotion Zone or Domestic Tarm Area           |  |  |  |  |  |  |  |
|-------------------------|----------------------------------------------------------------|--|--|--|--|--|--|--|
| Necessary Documents     | 1. Export Declaration (FORM-CT3)                               |  |  |  |  |  |  |  |
| submitted by Applicant  | Proforma Invoice                                               |  |  |  |  |  |  |  |
|                         | 3. Packing List                                                |  |  |  |  |  |  |  |
|                         | A copy of Sales Contract                                       |  |  |  |  |  |  |  |
|                         | Import Declaration is required to be shown for the return or   |  |  |  |  |  |  |  |
|                         | repair of the products which were previously imported.         |  |  |  |  |  |  |  |
| Actual Procedures       | 1. Exporter consigns the container and transfer to the Customs |  |  |  |  |  |  |  |
| (Job Flow by Officials) | Section of OSSC at Thilawa Logistics Center.                   |  |  |  |  |  |  |  |
|                         | 2. Exporter reports to the Customs Section of OSSC the         |  |  |  |  |  |  |  |
|                         | information such as exporter's information, cargo details and  |  |  |  |  |  |  |  |
|                         | shipping advice through e-system.                              |  |  |  |  |  |  |  |
|                         | Exporter/applicant submits required documents to the Customs   |  |  |  |  |  |  |  |
|                         | Section of OSSC.                                               |  |  |  |  |  |  |  |
|                         | The Customs Section of OSSC verifies the submitted             |  |  |  |  |  |  |  |
|                         | documents.                                                     |  |  |  |  |  |  |  |
|                         | Importer pays the duty and the other taxes at the Customs      |  |  |  |  |  |  |  |
|                         | Section of OSSC or to the Customs Headquarters when required.  |  |  |  |  |  |  |  |
|                         | If no irregularity is found in the submitted documents, the    |  |  |  |  |  |  |  |
|                         | Customs Section of OSSC allows the cargo to be forwarded.      |  |  |  |  |  |  |  |
| Fees                    | See Appendix 1: List of Fees                                   |  |  |  |  |  |  |  |
| Time Frame              | TBA                                                            |  |  |  |  |  |  |  |
| Remarks                 | - Online payment for customs duty and other taxes will be      |  |  |  |  |  |  |  |