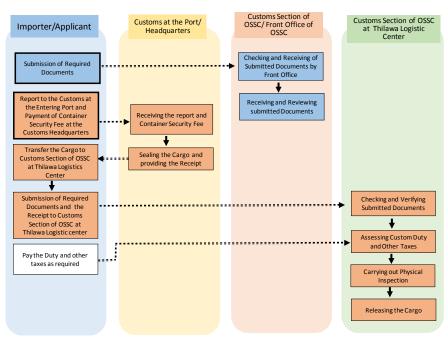

### i) Import from overseas

| i) Import from over     | seas                                                                       |  |  |  |  |  |
|-------------------------|----------------------------------------------------------------------------|--|--|--|--|--|
| Necessary Documents     | 1. Import Declaration (FORM-CT2)                                           |  |  |  |  |  |
| submitted by Applicant  | 2. Proforma Invoice                                                        |  |  |  |  |  |
|                         | 3. Packing list                                                            |  |  |  |  |  |
|                         | 4. Original L/C (Letter of Credit)                                         |  |  |  |  |  |
|                         | Bill of Lading (B/L) or Air Waybill (AWB)                                  |  |  |  |  |  |
|                         | Certificate of Origin (COO) in case the preferential tariff rate is        |  |  |  |  |  |
|                         | requested to be applied                                                    |  |  |  |  |  |
| Actual Procedures       | 1. Importer/applicant reports to the Customs Section of OSSC either in     |  |  |  |  |  |
| (Job Flow by Officials) | person or online the information such as Importer's information,           |  |  |  |  |  |
|                         | cargo details and shipping advice.                                         |  |  |  |  |  |
|                         | 2. Importer/applicant reports to the Customs at the entering port the      |  |  |  |  |  |
|                         | cargo's destination as Thilawa SEZ and pays the container security         |  |  |  |  |  |
|                         | fee at the Financial Dept. of Customs Headquarters.                        |  |  |  |  |  |
|                         | 3. After the Customs at the port seals the cargo, importer may transfer    |  |  |  |  |  |
|                         | the cargo to Thilawa Logistics Center.                                     |  |  |  |  |  |
|                         | 4. Importer/applicant submits required documents to the Customs            |  |  |  |  |  |
|                         | Section of OSSC at Thilawa Logistics Center, together with the             |  |  |  |  |  |
|                         | receipt of security fee.                                                   |  |  |  |  |  |
|                         | 5. The Customs Section of OSSC verifies the submitted documents and        |  |  |  |  |  |
|                         | assesses the duty and other taxes.                                         |  |  |  |  |  |
|                         | 6. Importer/applicant pays the duty and the other taxes when required.     |  |  |  |  |  |
|                         | 7. Customs officers checks if the seal is unbroken and carry out the       |  |  |  |  |  |
|                         | physical inspection when needed.                                           |  |  |  |  |  |
|                         | 8. Customs officer releases the cargo when satisfied.                      |  |  |  |  |  |
| Fees                    | See Appendix 1: List of Fees                                               |  |  |  |  |  |
| Time Frame              | - 100 minutes for document inspection (assessment of duty)                 |  |  |  |  |  |
|                         | - 60 minutes for physical inspection of a cargo                            |  |  |  |  |  |
| Remarks                 | - X-ray screening of cargo shall be carried out at the entering port until |  |  |  |  |  |
|                         | x-ray inspection becomes available in Thilawa Logistics Center.            |  |  |  |  |  |
|                         | - Online payment for customs duty and other taxes will be available        |  |  |  |  |  |
|                         | after the introduction of MACCS (Myanmar Automatic Cargo                   |  |  |  |  |  |
|                         | Clearance System).                                                         |  |  |  |  |  |

Figure VII-2: Import from Overseas

ii) Import by free zone investors from Promotion Zone or Domestic Tariff Area

| Necessary Documents     | 1. Import Declaration (FORM-CT2)                                       |  |  |  |  |  |
|-------------------------|------------------------------------------------------------------------|--|--|--|--|--|
| submitted by Applicant  | Proforma Invoice                                                       |  |  |  |  |  |
|                         | Packing list                                                           |  |  |  |  |  |
|                         | A copy of Sales Contract                                               |  |  |  |  |  |
|                         | 5. Letter of Credit, if any                                            |  |  |  |  |  |
| Actual Procedures       | 1. Importer/applicant reports to the Customs Section of OSSC either in |  |  |  |  |  |
| (Job Flow by Officials) | person or online the information such as Importer's information,       |  |  |  |  |  |
|                         | cargo details and shipping advice.                                     |  |  |  |  |  |
|                         | Importer/applicant submits required documents to the Customs           |  |  |  |  |  |
|                         | Section of OSSC at Thilawa Logistics Center.                           |  |  |  |  |  |
|                         | The Customs Section of OSSC verifies the submitted documents.          |  |  |  |  |  |
|                         | Customs officers carry out the physical inspection when needed.        |  |  |  |  |  |
|                         | 5. Customs officer releases the cargo when satisfied.                  |  |  |  |  |  |
| Fees                    | See Appendix 1: List of Fees                                           |  |  |  |  |  |
| Time Frame              | - 100 minutes for document inspection (assessment of duty)             |  |  |  |  |  |
|                         | - 60 minutes for physical inspection of a cargo                        |  |  |  |  |  |
| Remarks                 | None                                                                   |  |  |  |  |  |