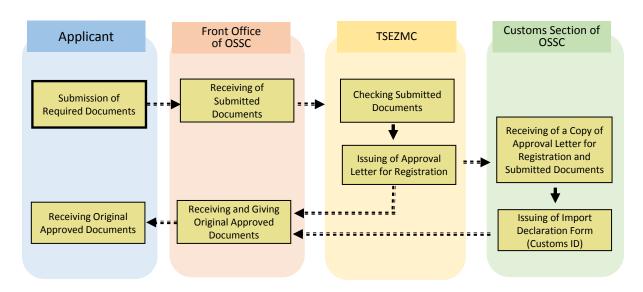

### 1-1) Registration Approval of Master List, Material List and Bill of Materials

| N D                    |                                                                                                                                                                                                                                                                                                                                                                               |
|------------------------|-------------------------------------------------------------------------------------------------------------------------------------------------------------------------------------------------------------------------------------------------------------------------------------------------------------------------------------------------------------------------------|
| Necessary Documents    | 1. For Investors in manufacturing                                                                                                                                                                                                                                                                                                                                             |
| submitted by Applicant | - Letter of Request for Registration of Imported Goods (With company letter head)                                                                                                                                                                                                                                                                                             |
|                        | <ul> <li>Master List (FORM-CT1-1) together with Explanatory Notes (state the purpose of use of imported capital goods such as machinery, equipment, construction materials and the detailed specification such as manufacturer's name, brand name, capacity, power, etc.) and/or;</li> <li>Material List (FORM-CT1-2) together with Bill of Materials (FORM-CT1-3)</li> </ul> |
|                        | <ul><li>2. For Investors in Services</li><li>Letter of Request for Registration of Imported Goods (With company letter head)</li></ul>                                                                                                                                                                                                                                        |
|                        | <ul> <li>Master List (FORM-CT1-1) together with Explanatory Notes (state the purpose of use of imported capital goods such as machinery, equipment, construction materials and the detailed specification such as manufacturer's name, brand name, capacity, power, etc.) and/or;</li> <li>Material List (FORM-CT1-2) (describe the goods to be imported)</li> </ul>          |
| Actual Procedures      | An applicant submits required documents either in person or online to the Front Office of OSSC.  The Management Committee issues the approval letter for the                                                                                                                                                                                                                  |
|                        | 2. The Management Committee issues the approval letter for the registration.                                                                                                                                                                                                                                                                                                  |
|                        | <ol> <li>The Management Committee sends the copy of registration approval together with the copies of Master List, Material List, Bill of Materials and/or Explanatory Note to the Customs Section of OSSC.</li> <li>Customs Section of OSSC issues Import Declaration Form (Customs</li> </ol>                                                                               |
| Augination Des         | ID).                                                                                                                                                                                                                                                                                                                                                                          |
| Application Fee        | None                                                                                                                                                                                                                                                                                                                                                                          |
| Time Frame             | 1 Day                                                                                                                                                                                                                                                                                                                                                                         |
| Remarks                | 1. Master List, Material List and Bill of Materials may be prepared and submitted according to each shipment of importing cargo.                                                                                                                                                                                                                                              |
|                        | 2. In case of export by non-free investors, BOM submitted by non-free zone investors will be used for the purpose of tax draw back within a year from the issuance date of Import Declaration Form for importing the materials.                                                                                                                                               |

Figure VII-1: Registration Approval of Master List, Material List and Bill of Materials