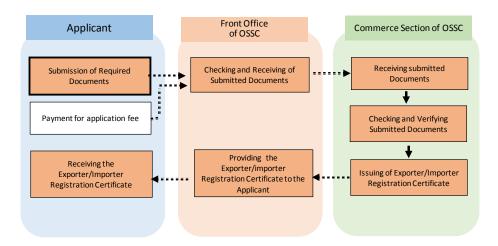

#### 3. Exporter/Importer Registration Certificate

- 1) Except the case described above 1-3), Exporter/Importer Registration shall not be required.
- 2) In case described above 1-3), the Investor concerned shall make an Importer Registration through the following procedures.

| Necessary Documents to be | - Cover Letter                                                 |  |  |  |  |  |  |  |
|---------------------------|----------------------------------------------------------------|--|--|--|--|--|--|--|
| submitted by Investor     | - Application Form (FORM-CM2-1)                                |  |  |  |  |  |  |  |
| Actual Procedures         | - An applicant submits the necessary documents to Front Office |  |  |  |  |  |  |  |
| (Job Flow by Officials)   | of OSSC with payment for application fee.                      |  |  |  |  |  |  |  |
|                           | - An officer from Commerce Section at OSSC checks              |  |  |  |  |  |  |  |
|                           | documents and issues the Exporter/Importer Registration.       |  |  |  |  |  |  |  |
| Application Fee           | MMK200,000 for five years                                      |  |  |  |  |  |  |  |
| Time Frame                | 1 day                                                          |  |  |  |  |  |  |  |
| Remarks                   | The Investors who obtain Investment Permit issued by the       |  |  |  |  |  |  |  |
|                           | Commerce Section at OSSC may apply for Exporter/ Importer      |  |  |  |  |  |  |  |
|                           | registration                                                   |  |  |  |  |  |  |  |

Figure VII-9: Procedure for Exporter/Importer Registration

- 4. Sub-contracting between free zone investor and non-free zone investor TBD
- 5. Forwarding the Goods between SEZs TBD