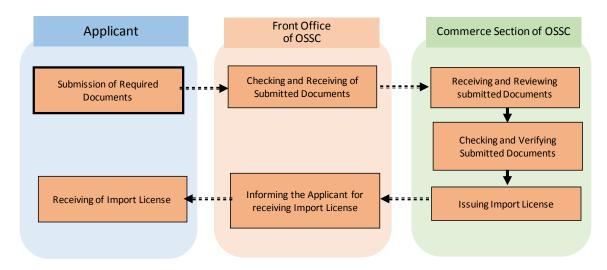

### 1-3) Import License

- 1) Import License shall not be required for the import of goods which have been previously registered with the Management Committee.
- 2) When an investor requires to obtain the import license for their own reason, the investor shall apply through the following procedures.

| Necessary Documents to be | 1. Cover Letter                                                              |  |  |  |  |  |  |
|---------------------------|------------------------------------------------------------------------------|--|--|--|--|--|--|
| submitted by applicant    | 2. Application Form (FORM-CM1-1)                                             |  |  |  |  |  |  |
| • • •                     | 3. Proforma Invoice                                                          |  |  |  |  |  |  |
|                           | 4. Sale Contract                                                             |  |  |  |  |  |  |
|                           | 5. Copy of Exporter/ Importer Registration                                   |  |  |  |  |  |  |
| Actual Procedures         | 1. An applicant submits the necessary documents to the Front Office of OSSC. |  |  |  |  |  |  |
|                           | 2. An officer from Commerce Section at OSSC checks                           |  |  |  |  |  |  |
|                           | documents and issues the import license.                                     |  |  |  |  |  |  |
| Application Fee           | None                                                                         |  |  |  |  |  |  |
| Time Frame                | 1 day                                                                        |  |  |  |  |  |  |

Figure VII-5: Procedure for Import License