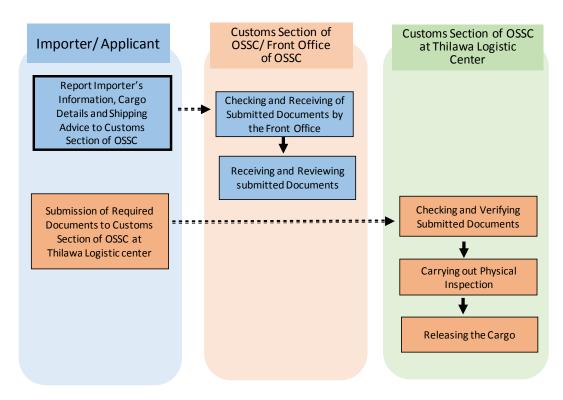

Figure VII-2: Import from Overseas

ii) Import by free zone investors from Promotion Zone or Domestic Tariff Area

| Necessary Documents     | 1. Import Declaration (FORM-CT2)                                       |  |  |  |  |  |
|-------------------------|------------------------------------------------------------------------|--|--|--|--|--|
| submitted by Applicant  | Proforma Invoice                                                       |  |  |  |  |  |
|                         | Packing list                                                           |  |  |  |  |  |
|                         | A copy of Sales Contract                                               |  |  |  |  |  |
|                         | 5. Letter of Credit, if any                                            |  |  |  |  |  |
| Actual Procedures       | 1. Importer/applicant reports to the Customs Section of OSSC either in |  |  |  |  |  |
| (Job Flow by Officials) | person or online the information such as Importer's information,       |  |  |  |  |  |
|                         | cargo details and shipping advice.                                     |  |  |  |  |  |
|                         | Importer/applicant submits required documents to the Customs           |  |  |  |  |  |
|                         | Section of OSSC at Thilawa Logistics Center.                           |  |  |  |  |  |
|                         | The Customs Section of OSSC verifies the submitted documents.          |  |  |  |  |  |
|                         | Customs officers carry out the physical inspection when needed.        |  |  |  |  |  |
|                         | 5. Customs officer releases the cargo when satisfied.                  |  |  |  |  |  |
| Fees                    | See Appendix 1: List of Fees                                           |  |  |  |  |  |
| Time Frame              | - 100 minutes for document inspection (assessment of duty)             |  |  |  |  |  |
|                         | - 60 minutes for physical inspection of a cargo                        |  |  |  |  |  |
| Remarks                 | None                                                                   |  |  |  |  |  |

Figure VII-3: Import by Free Zone Investors from Promotion Zone or Domestic Tariff Area

iii) Import by non-free zone investors from Free Zone or Free Zone Business

| Necessary Documents     | 1. Import Declaration (FORM-CT2)                                                                                                                   |  |  |  |  |  |  |
|-------------------------|----------------------------------------------------------------------------------------------------------------------------------------------------|--|--|--|--|--|--|
| submitted by Applicant  | 2. Proforma Invoice                                                                                                                                |  |  |  |  |  |  |
|                         | Packing list                                                                                                                                       |  |  |  |  |  |  |
|                         | A copy of Sales Contract                                                                                                                           |  |  |  |  |  |  |
|                         | 5. Letter of Credit, if any                                                                                                                        |  |  |  |  |  |  |
| Actual Procedures       | 1. Importer/applicant reports to the Customs Section of OSSC either                                                                                |  |  |  |  |  |  |
| (Job Flow by Officials) | in person or online the information such as Importer's information, cargo details and shipping advice.                                             |  |  |  |  |  |  |
|                         | 2. Importer/applicant submits required documents to the Customs                                                                                    |  |  |  |  |  |  |
|                         | Section of OSSC at Thilawa Logistics Center.                                                                                                       |  |  |  |  |  |  |
|                         | 3. The Customs Section of OSSC verifies the submitted documents                                                                                    |  |  |  |  |  |  |
|                         | and assesses the duty and other taxes.                                                                                                             |  |  |  |  |  |  |
|                         | Importer/applicant pays the duty and the other taxes when required.                                                                                |  |  |  |  |  |  |
|                         | Customs officers carry out the physical inspection when needed.                                                                                    |  |  |  |  |  |  |
|                         | <ul><li>5. Customs officers carry out the physical inspection when needed.</li><li>6. Customs officer releases the cargo when satisfied.</li></ul> |  |  |  |  |  |  |
| Fees                    | See Appendix 1: List of Fees                                                                                                                       |  |  |  |  |  |  |
| Time Frame              | - 100 minutes for document inspection (assessment of duty)                                                                                         |  |  |  |  |  |  |
|                         | - 60 minutes for physical inspection of a cargo                                                                                                    |  |  |  |  |  |  |
| Remarks                 | None                                                                                                                                               |  |  |  |  |  |  |