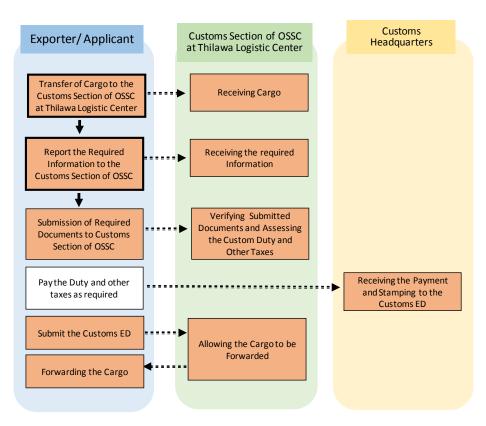

### i) Import from overseas

| i) Import from over     | seas                                                                       |  |  |  |  |  |
|-------------------------|----------------------------------------------------------------------------|--|--|--|--|--|
| Necessary Documents     | 1. Import Declaration (FORM-CT2)                                           |  |  |  |  |  |
| submitted by Applicant  | 2. Proforma Invoice                                                        |  |  |  |  |  |
|                         | 3. Packing list                                                            |  |  |  |  |  |
|                         | 4. Original L/C (Letter of Credit)                                         |  |  |  |  |  |
|                         | Bill of Lading (B/L) or Air Waybill (AWB)                                  |  |  |  |  |  |
|                         | Certificate of Origin (COO) in case the preferential tariff rate is        |  |  |  |  |  |
|                         | requested to be applied                                                    |  |  |  |  |  |
| Actual Procedures       | 1. Importer/applicant reports to the Customs Section of OSSC either in     |  |  |  |  |  |
| (Job Flow by Officials) | person or online the information such as Importer's information,           |  |  |  |  |  |
|                         | cargo details and shipping advice.                                         |  |  |  |  |  |
|                         | 2. Importer/applicant reports to the Customs at the entering port the      |  |  |  |  |  |
|                         | cargo's destination as Thilawa SEZ and pays the container security         |  |  |  |  |  |
|                         | fee at the Financial Dept. of Customs Headquarters.                        |  |  |  |  |  |
|                         | 3. After the Customs at the port seals the cargo, importer may transfer    |  |  |  |  |  |
|                         | the cargo to Thilawa Logistics Center.                                     |  |  |  |  |  |
|                         | 4. Importer/applicant submits required documents to the Customs            |  |  |  |  |  |
|                         | Section of OSSC at Thilawa Logistics Center, together with the             |  |  |  |  |  |
|                         | receipt of security fee.                                                   |  |  |  |  |  |
|                         | 5. The Customs Section of OSSC verifies the submitted documents and        |  |  |  |  |  |
|                         | assesses the duty and other taxes.                                         |  |  |  |  |  |
|                         | 6. Importer/applicant pays the duty and the other taxes when required.     |  |  |  |  |  |
|                         | 7. Customs officers checks if the seal is unbroken and carry out the       |  |  |  |  |  |
|                         | physical inspection when needed.                                           |  |  |  |  |  |
|                         | 8. Customs officer releases the cargo when satisfied.                      |  |  |  |  |  |
| Fees                    | See Appendix 1: List of Fees                                               |  |  |  |  |  |
| Time Frame              | - 100 minutes for document inspection (assessment of duty)                 |  |  |  |  |  |
|                         | - 60 minutes for physical inspection of a cargo                            |  |  |  |  |  |
| Remarks                 | - X-ray screening of cargo shall be carried out at the entering port until |  |  |  |  |  |
|                         | x-ray inspection becomes available in Thilawa Logistics Center.            |  |  |  |  |  |
|                         | - Online payment for customs duty and other taxes will be available        |  |  |  |  |  |
|                         | after the introduction of MACCS (Myanmar Automatic Cargo                   |  |  |  |  |  |
|                         | Clearance System).                                                         |  |  |  |  |  |

Figure VII-2: Import from Overseas

ii) Import by free zone investors from Promotion Zone or Domestic Tariff Area

| Necessary Documents     | 1. Import Declaration (FORM-CT2)                                       |  |  |  |  |  |
|-------------------------|------------------------------------------------------------------------|--|--|--|--|--|
| submitted by Applicant  | Proforma Invoice                                                       |  |  |  |  |  |
|                         | Packing list                                                           |  |  |  |  |  |
|                         | A copy of Sales Contract                                               |  |  |  |  |  |
|                         | 5. Letter of Credit, if any                                            |  |  |  |  |  |
| Actual Procedures       | 1. Importer/applicant reports to the Customs Section of OSSC either in |  |  |  |  |  |
| (Job Flow by Officials) | person or online the information such as Importer's information,       |  |  |  |  |  |
|                         | cargo details and shipping advice.                                     |  |  |  |  |  |
|                         | Importer/applicant submits required documents to the Customs           |  |  |  |  |  |
|                         | Section of OSSC at Thilawa Logistics Center.                           |  |  |  |  |  |
|                         | The Customs Section of OSSC verifies the submitted documents.          |  |  |  |  |  |
|                         | Customs officers carry out the physical inspection when needed.        |  |  |  |  |  |
|                         | 5. Customs officer releases the cargo when satisfied.                  |  |  |  |  |  |
| Fees                    | See Appendix 1: List of Fees                                           |  |  |  |  |  |
| Time Frame              | - 100 minutes for document inspection (assessment of duty)             |  |  |  |  |  |
|                         | - 60 minutes for physical inspection of a cargo                        |  |  |  |  |  |
| Remarks                 | None                                                                   |  |  |  |  |  |