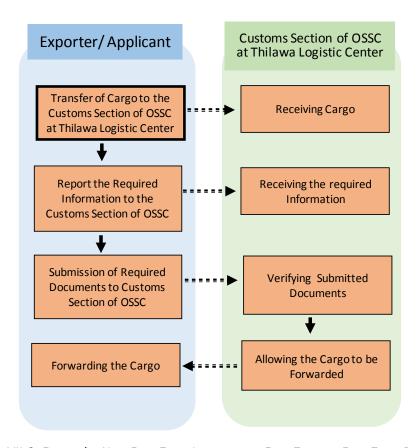

Figure VII-6: Export to Overseas

ii) Export by free zone investors to Promotion Zone or Domestic Tariff Area

| ii) Export by free zon  | ne investors to Fromotion Zone or Domestic Tarm Area           |  |  |  |  |  |  |  |
|-------------------------|----------------------------------------------------------------|--|--|--|--|--|--|--|
| Necessary Documents     | 1. Export Declaration (FORM-CT3)                               |  |  |  |  |  |  |  |
| submitted by Applicant  | Proforma Invoice                                               |  |  |  |  |  |  |  |
|                         | 3. Packing List                                                |  |  |  |  |  |  |  |
|                         | A copy of Sales Contract                                       |  |  |  |  |  |  |  |
|                         | Import Declaration is required to be shown for the return or   |  |  |  |  |  |  |  |
|                         | repair of the products which were previously imported.         |  |  |  |  |  |  |  |
| Actual Procedures       | 1. Exporter consigns the container and transfer to the Customs |  |  |  |  |  |  |  |
| (Job Flow by Officials) | Section of OSSC at Thilawa Logistics Center.                   |  |  |  |  |  |  |  |
|                         | 2. Exporter reports to the Customs Section of OSSC the         |  |  |  |  |  |  |  |
|                         | information such as exporter's information, cargo details and  |  |  |  |  |  |  |  |
|                         | shipping advice through e-system.                              |  |  |  |  |  |  |  |
|                         | Exporter/applicant submits required documents to the Customs   |  |  |  |  |  |  |  |
|                         | Section of OSSC.                                               |  |  |  |  |  |  |  |
|                         | The Customs Section of OSSC verifies the submitted             |  |  |  |  |  |  |  |
|                         | documents.                                                     |  |  |  |  |  |  |  |
|                         | Importer pays the duty and the other taxes at the Customs      |  |  |  |  |  |  |  |
|                         | Section of OSSC or to the Customs Headquarters when required.  |  |  |  |  |  |  |  |
|                         | If no irregularity is found in the submitted documents, the    |  |  |  |  |  |  |  |
|                         | Customs Section of OSSC allows the cargo to be forwarded.      |  |  |  |  |  |  |  |
| Fees                    | See Appendix 1: List of Fees                                   |  |  |  |  |  |  |  |
| Time Frame              | TBA                                                            |  |  |  |  |  |  |  |
| Remarks                 | - Online payment for customs duty and other taxes will be      |  |  |  |  |  |  |  |

available after the introduction of MACCS (Myanmar Automatic Cargo Clearance System).

Figure VII-7: Export by Free Zone Investors to Promotion Zone or Domestic Tariff Area

iii) Export from Promotion Zone or Domestic Tariff Area to Free Zone or Free Zone Businesses