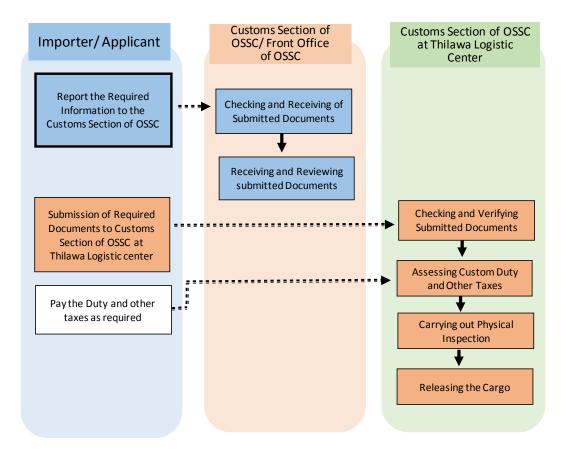

Figure VII-3: Import by Free Zone Investors from Promotion Zone or Domestic Tariff Area

iii) Import by non-free zone investors from Free Zone or Free Zone Business

| Necessary Documents     | 1. Import Declaration (FORM-CT2)                                                                                                                   |  |  |  |  |  |  |
|-------------------------|----------------------------------------------------------------------------------------------------------------------------------------------------|--|--|--|--|--|--|
| submitted by Applicant  | 2. Proforma Invoice                                                                                                                                |  |  |  |  |  |  |
|                         | Packing list                                                                                                                                       |  |  |  |  |  |  |
|                         | A copy of Sales Contract                                                                                                                           |  |  |  |  |  |  |
|                         | 5. Letter of Credit, if any                                                                                                                        |  |  |  |  |  |  |
| Actual Procedures       | 1. Importer/applicant reports to the Customs Section of OSSC either                                                                                |  |  |  |  |  |  |
| (Job Flow by Officials) | in person or online the information such as Importer's information, cargo details and shipping advice.                                             |  |  |  |  |  |  |
|                         | 2. Importer/applicant submits required documents to the Customs                                                                                    |  |  |  |  |  |  |
|                         | Section of OSSC at Thilawa Logistics Center.                                                                                                       |  |  |  |  |  |  |
|                         | 3. The Customs Section of OSSC verifies the submitted documents                                                                                    |  |  |  |  |  |  |
|                         | and assesses the duty and other taxes.                                                                                                             |  |  |  |  |  |  |
|                         | Importer/applicant pays the duty and the other taxes when required.                                                                                |  |  |  |  |  |  |
|                         | Customs officers carry out the physical inspection when needed.                                                                                    |  |  |  |  |  |  |
|                         | <ul><li>5. Customs officers carry out the physical inspection when needed.</li><li>6. Customs officer releases the cargo when satisfied.</li></ul> |  |  |  |  |  |  |
| Fees                    | See Appendix 1: List of Fees                                                                                                                       |  |  |  |  |  |  |
| Time Frame              | - 100 minutes for document inspection (assessment of duty)                                                                                         |  |  |  |  |  |  |
|                         | - 60 minutes for physical inspection of a cargo                                                                                                    |  |  |  |  |  |  |
| Remarks                 | None                                                                                                                                               |  |  |  |  |  |  |

Figure VII-4: Import by Non-Free Zone Investors from Free Zone or Free Zone Business